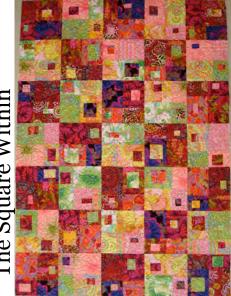

#### Row Four: Marco Polo, pattern

Junk Jewelry, pattern Fresh Cut, pattern The Square Within, Book. Color Shuffle