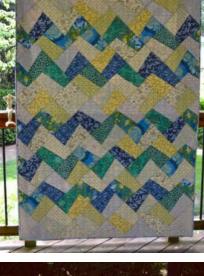

**Double Crossed** 

Wedgewise

Heat Wave

Paint Chips

Against the Rail

#### Row One:

Rip Tide, pattern Against the Rail, pattern Wedge Wise, pattern Zig, pattern