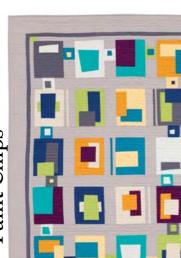

**Double Crossed** 

Wedgewise

Heat Wave

Paint Chips

Against the Rail

#### Row Three:

Between Dark and Dawn, book Stack, Shuffle and Slide The Spider Web. pattern Shattered, book Stack, Shuffle and Slide Paint chips, book Stack, Shuffle and Slide