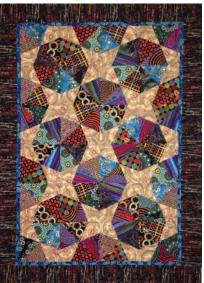

#### Row Three:

Between Dark and Dawn, book Stack, Shuffle and Slide The Spider Web. pattern Shattered, book Stack, Shuffle and Slide Paint chips, book Stack, Shuffle and Slide